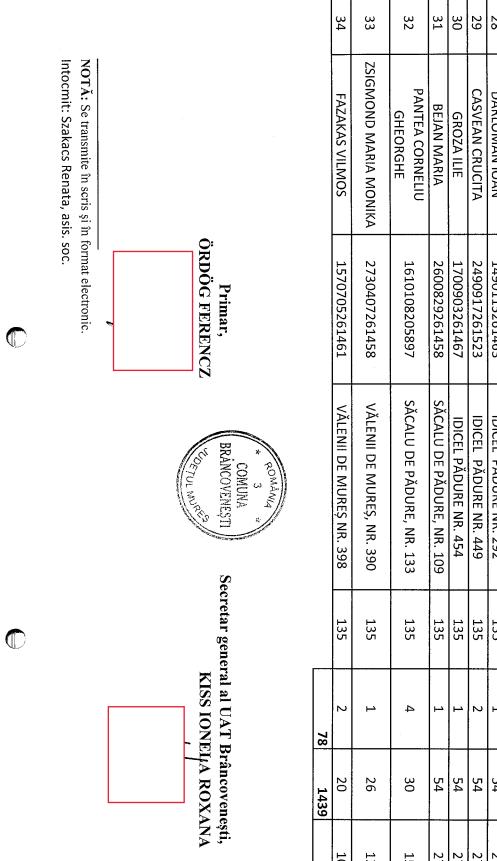

|                     |                                                                                                                                                                                                                                                                                                                                                                                                                                                                                                                                                                                                                                                                                                                                                                                                                                                                                                                                                                                                                                                                                                                                                                                                                                                                                                                                                                                                                                                                                                                                                                                                                                                                                                                                                                                                                                                                                                                                                                                                                                                                                                                                      |                              |                                                                         |                     |               | ANEXA NR. 1                                                                                                    | R. 1. d                        |                         |
|---------------------|--------------------------------------------------------------------------------------------------------------------------------------------------------------------------------------------------------------------------------------------------------------------------------------------------------------------------------------------------------------------------------------------------------------------------------------------------------------------------------------------------------------------------------------------------------------------------------------------------------------------------------------------------------------------------------------------------------------------------------------------------------------------------------------------------------------------------------------------------------------------------------------------------------------------------------------------------------------------------------------------------------------------------------------------------------------------------------------------------------------------------------------------------------------------------------------------------------------------------------------------------------------------------------------------------------------------------------------------------------------------------------------------------------------------------------------------------------------------------------------------------------------------------------------------------------------------------------------------------------------------------------------------------------------------------------------------------------------------------------------------------------------------------------------------------------------------------------------------------------------------------------------------------------------------------------------------------------------------------------------------------------------------------------------------------------------------------------------------------------------------------------------|------------------------------|-------------------------------------------------------------------------|---------------------|---------------|----------------------------------------------------------------------------------------------------------------|--------------------------------|-------------------------|
| ROMANIA             | <pre>procession control contro</pre> |                              |                                                                         |                     |               | la Normele metodologice                                                                                        | etodologice                    | •                       |
| Judet MURES         | <ul> <li>The second s</li></ul>                                                                                                                                                                                                                                             |                              |                                                                         |                     |               |                                                                                                                |                                |                         |
|                     | (cod, denumire)                                                                                                                                                                                                                                                                                                                                                                                                                                                                                                                                                                                                                                                                                                                                                                                                                                                                                                                                                                                                                                                                                                                                                                                                                                                                                                                                                                                                                                                                                                                                                                                                                                                                                                                                                                                                                                                                                                                                                                                                                                                                                                                      |                              |                                                                         |                     |               |                                                                                                                |                                |                         |
| Primar comun        | Primar comună/oraș/municipiu/sector mun. București                                                                                                                                                                                                                                                                                                                                                                                                                                                                                                                                                                                                                                                                                                                                                                                                                                                                                                                                                                                                                                                                                                                                                                                                                                                                                                                                                                                                                                                                                                                                                                                                                                                                                                                                                                                                                                                                                                                                                                                                                                                                                   | i BRÂNCOVENESTI              |                                                                         |                     | 5             | MINARD                                                                                                         | ANCOVENES                      |                         |
|                     | CUI 4591465                                                                                                                                                                                                                                                                                                                                                                                                                                                                                                                                                                                                                                                                                                                                                                                                                                                                                                                                                                                                                                                                                                                                                                                                                                                                                                                                                                                                                                                                                                                                                                                                                                                                                                                                                                                                                                                                                                                                                                                                                                                                                                                          |                              |                                                                         |                     |               | AT FENTRU CO                                                                                                   | VIZAT FENTRU CONTROL FINANCIAR |                         |
|                     | COD POSTAL 547130                                                                                                                                                                                                                                                                                                                                                                                                                                                                                                                                                                                                                                                                                                                                                                                                                                                                                                                                                                                                                                                                                                                                                                                                                                                                                                                                                                                                                                                                                                                                                                                                                                                                                                                                                                                                                                                                                                                                                                                                                                                                                                                    |                              | SZAKACS RENATA                                                          |                     |               | ZSIGMOND - S.                                                                                                  | ZSIGMOND - SZEKELY NICOLAE     |                         |
| NR. 6185/23.11.2020 | 11.2020                                                                                                                                                                                                                                                                                                                                                                                                                                                                                                                                                                                                                                                                                                                                                                                                                                                                                                                                                                                                                                                                                                                                                                                                                                                                                                                                                                                                                                                                                                                                                                                                                                                                                                                                                                                                                                                                                                                                                                                                                                                                                                                              | CN                           | CNP 2890509261962                                                       |                     | Anul<br>Semna | Anul 4040 Luna 11                                                                                              | Anul 600 Luna (1               |                         |
|                     |                                                                                                                                                                                                                                                                                                                                                                                                                                                                                                                                                                                                                                                                                                                                                                                                                                                                                                                                                                                                                                                                                                                                                                                                                                                                                                                                                                                                                                                                                                                                                                                                                                                                                                                                                                                                                                                                                                                                                                                                                                                                                                                                      |                              | SITUAȚIA                                                                |                     |               |                                                                                                                | -                              |                         |
|                     |                                                                                                                                                                                                                                                                                                                                                                                                                                                                                                                                                                                                                                                                                                                                                                                                                                                                                                                                                                                                                                                                                                                                                                                                                                                                                                                                                                                                                                                                                                                                                                                                                                                                                                                                                                                                                                                                                                                                                                                                                                                                                                                                      | privind beneficiarii și cuai | privind beneficiarii și cuantumul ajutoarelor pentru combustibili soliz | izi sau lichizi     |               |                                                                                                                |                                |                         |
|                     |                                                                                                                                                                                                                                                                                                                                                                                                                                                                                                                                                                                                                                                                                                                                                                                                                                                                                                                                                                                                                                                                                                                                                                                                                                                                                                                                                                                                                                                                                                                                                                                                                                                                                                                                                                                                                                                                                                                                                                                                                                                                                                                                      | luna                         | NOIEMBRIE /anul 2020                                                    |                     |               | and a second |                                |                         |
| NR. CRT.            | TITULAR                                                                                                                                                                                                                                                                                                                                                                                                                                                                                                                                                                                                                                                                                                                                                                                                                                                                                                                                                                                                                                                                                                                                                                                                                                                                                                                                                                                                                                                                                                                                                                                                                                                                                                                                                                                                                                                                                                                                                                                                                                                                                                                              | CNP                          | ADRESA                                                                  | NUMÁR<br>DISPOZIȚIE | NR. MEMBRII   | VENIT<br>LUNAR/                                                                                                | CUANTUMUL LUNAK AL             | , LUNAR AL<br>LSTABILIT |
| 1                   | BANCSI ISTVAN                                                                                                                                                                                                                                                                                                                                                                                                                                                                                                                                                                                                                                                                                                                                                                                                                                                                                                                                                                                                                                                                                                                                                                                                                                                                                                                                                                                                                                                                                                                                                                                                                                                                                                                                                                                                                                                                                                                                                                                                                                                                                                                        | 1690225261465                | BRÂNCOVENESTI NR. 33                                                    | 135                 | 1             | 54                                                                                                             | 270                            | 270                     |
| 2                   | BANCSI BALAZS                                                                                                                                                                                                                                                                                                                                                                                                                                                                                                                                                                                                                                                                                                                                                                                                                                                                                                                                                                                                                                                                                                                                                                                                                                                                                                                                                                                                                                                                                                                                                                                                                                                                                                                                                                                                                                                                                                                                                                                                                                                                                                                        | 1570104261457                | BRÂNCOVENEȘTI NR. 34                                                    | 135                 | 1             | 54                                                                                                             | 270                            | 270                     |
| 3                   | GAZSI ANDREI                                                                                                                                                                                                                                                                                                                                                                                                                                                                                                                                                                                                                                                                                                                                                                                                                                                                                                                                                                                                                                                                                                                                                                                                                                                                                                                                                                                                                                                                                                                                                                                                                                                                                                                                                                                                                                                                                                                                                                                                                                                                                                                         | 1530513261461                | BRÂNCOVENEȘTI NR. 63                                                    | 135                 | 2             | 30                                                                                                             | 150                            | 150                     |
| 4                   | BALOGH EDITH                                                                                                                                                                                                                                                                                                                                                                                                                                                                                                                                                                                                                                                                                                                                                                                                                                                                                                                                                                                                                                                                                                                                                                                                                                                                                                                                                                                                                                                                                                                                                                                                                                                                                                                                                                                                                                                                                                                                                                                                                                                                                                                         | 2690322261470                | BRÂNCOVENEȘTI, NR. 161                                                  | 135                 | ω             | 44                                                                                                             | 220                            | 220                     |
| л                   | VAJDA PARASCHIVA                                                                                                                                                                                                                                                                                                                                                                                                                                                                                                                                                                                                                                                                                                                                                                                                                                                                                                                                                                                                                                                                                                                                                                                                                                                                                                                                                                                                                                                                                                                                                                                                                                                                                                                                                                                                                                                                                                                                                                                                                                                                                                                     | 2681014261464                | BRÂNCOVENEȘTI, NR. 210                                                  | 135                 | 1             | 54                                                                                                             | 270                            | 270                     |
| 6                   | MOLNAR MONIKA                                                                                                                                                                                                                                                                                                                                                                                                                                                                                                                                                                                                                                                                                                                                                                                                                                                                                                                                                                                                                                                                                                                                                                                                                                                                                                                                                                                                                                                                                                                                                                                                                                                                                                                                                                                                                                                                                                                                                                                                                                                                                                                        | 2760819261458                | BRÂNCOVENEȘTI NR. 213                                                   | 135                 | 2             | 34                                                                                                             | 170                            | 170                     |
| 7                   | TOTPAL MIHALY                                                                                                                                                                                                                                                                                                                                                                                                                                                                                                                                                                                                                                                                                                                                                                                                                                                                                                                                                                                                                                                                                                                                                                                                                                                                                                                                                                                                                                                                                                                                                                                                                                                                                                                                                                                                                                                                                                                                                                                                                                                                                                                        | 1630218261450                | BRÂNCOVENEȘTI NR. 241                                                   | 135                 | د             | 54                                                                                                             | 270                            | 270                     |
| ∞                   | IPATE GHEORGHE                                                                                                                                                                                                                                                                                                                                                                                                                                                                                                                                                                                                                                                                                                                                                                                                                                                                                                                                                                                                                                                                                                                                                                                                                                                                                                                                                                                                                                                                                                                                                                                                                                                                                                                                                                                                                                                                                                                                                                                                                                                                                                                       | 1611207083464                | BRÂNCOVENEȘTI NR. 339                                                   | 135                 | 1             | 54                                                                                                             | 270                            | 270                     |
| 9                   | COMAN DUMITRU                                                                                                                                                                                                                                                                                                                                                                                                                                                                                                                                                                                                                                                                                                                                                                                                                                                                                                                                                                                                                                                                                                                                                                                                                                                                                                                                                                                                                                                                                                                                                                                                                                                                                                                                                                                                                                                                                                                                                                                                                                                                                                                        | 1441019054654                | BRÂNCOVENEȘTI NR. 341                                                   | 135                 | 2             | 20                                                                                                             | 100                            | 100                     |
| 10                  | GAZSI STEFAN                                                                                                                                                                                                                                                                                                                                                                                                                                                                                                                                                                                                                                                                                                                                                                                                                                                                                                                                                                                                                                                                                                                                                                                                                                                                                                                                                                                                                                                                                                                                                                                                                                                                                                                                                                                                                                                                                                                                                                                                                                                                                                                         | 1531026261511                | BRÂNCOVENEȘTI NR. 343                                                   | 135                 | 2             | 20                                                                                                             | 100                            | 100                     |
| 11                  | VIRON PETRU                                                                                                                                                                                                                                                                                                                                                                                                                                                                                                                                                                                                                                                                                                                                                                                                                                                                                                                                                                                                                                                                                                                                                                                                                                                                                                                                                                                                                                                                                                                                                                                                                                                                                                                                                                                                                                                                                                                                                                                                                                                                                                                          | 1580511261457                | BRÂNCOVENEȘTI NR. 344                                                   | 135                 | 2             | 26                                                                                                             | 130                            | 130                     |
| 12                  | GAZSI MIKLOS                                                                                                                                                                                                                                                                                                                                                                                                                                                                                                                                                                                                                                                                                                                                                                                                                                                                                                                                                                                                                                                                                                                                                                                                                                                                                                                                                                                                                                                                                                                                                                                                                                                                                                                                                                                                                                                                                                                                                                                                                                                                                                                         | 1690902261453                | BRÂNCOVENEȘTI NR. 346                                                   | 135                 | 4             | 54                                                                                                             | 270                            | 270                     |
| 13                  | GAZSI DEZIDERIU                                                                                                                                                                                                                                                                                                                                                                                                                                                                                                                                                                                                                                                                                                                                                                                                                                                                                                                                                                                                                                                                                                                                                                                                                                                                                                                                                                                                                                                                                                                                                                                                                                                                                                                                                                                                                                                                                                                                                                                                                                                                                                                      | 1530325261471                | BRÂNCOVENEȘTI NR. 351                                                   | 135                 | 2             | 26                                                                                                             | 130                            | 130                     |
| 14                  | GAZSI ALEXANDRU                                                                                                                                                                                                                                                                                                                                                                                                                                                                                                                                                                                                                                                                                                                                                                                                                                                                                                                                                                                                                                                                                                                                                                                                                                                                                                                                                                                                                                                                                                                                                                                                                                                                                                                                                                                                                                                                                                                                                                                                                                                                                                                      | 1550119261468                | BRINCOVENESTI NR. 357                                                   | 135                 | 2             | 30                                                                                                             | 150                            | 150                     |
| 15                  | JENCSI ALADAR                                                                                                                                                                                                                                                                                                                                                                                                                                                                                                                                                                                                                                                                                                                                                                                                                                                                                                                                                                                                                                                                                                                                                                                                                                                                                                                                                                                                                                                                                                                                                                                                                                                                                                                                                                                                                                                                                                                                                                                                                                                                                                                        | 1430227261469                | BRÂNCOVENEȘTI NR. 365                                                   | 135                 | 2             | 20                                                                                                             | 100                            | 100                     |
| 16                  | LUKA ROBERT                                                                                                                                                                                                                                                                                                                                                                                                                                                                                                                                                                                                                                                                                                                                                                                                                                                                                                                                                                                                                                                                                                                                                                                                                                                                                                                                                                                                                                                                                                                                                                                                                                                                                                                                                                                                                                                                                                                                                                                                                                                                                                                          | 1690725261481                | BRÂNCOVENEȘTI NR. 367                                                   | 135                 | 4             | 48                                                                                                             | 240                            | 240                     |
| 17                  | GAZSI CAROL-IOSIF                                                                                                                                                                                                                                                                                                                                                                                                                                                                                                                                                                                                                                                                                                                                                                                                                                                                                                                                                                                                                                                                                                                                                                                                                                                                                                                                                                                                                                                                                                                                                                                                                                                                                                                                                                                                                                                                                                                                                                                                                                                                                                                    | 1550830261451                | BRÂNCOVENEȘTI NR. 380                                                   | 135                 | ш             | 54                                                                                                             | 270                            | 270                     |
| 18                  | BUTA TIBOR                                                                                                                                                                                                                                                                                                                                                                                                                                                                                                                                                                                                                                                                                                                                                                                                                                                                                                                                                                                                                                                                                                                                                                                                                                                                                                                                                                                                                                                                                                                                                                                                                                                                                                                                                                                                                                                                                                                                                                                                                                                                                                                           | 1560220261487                | BRÂNCOVENEȘTI NR. 398                                                   | 135                 | 2             | 54                                                                                                             | 270                            | 270                     |
|                     |                                                                                                                                                                                                                                                                                                                                                                                                                                                                                                                                                                                                                                                                                                                                                                                                                                                                                                                                                                                                                                                                                                                                                                                                                                                                                                                                                                                                                                                                                                                                                                                                                                                                                                                                                                                                                                                                                                                                                                                                                                                                                                                                      |                              |                                                                         |                     |               |                                                                                                                |                                |                         |

 $\bigcirc$ 

 $\bigcirc$ 

|   |      |                          |                           | [                           |                           |                       |                       |                       |                         |                       |                       |                       |                        |                |                    |                |               |
|---|------|--------------------------|---------------------------|-----------------------------|---------------------------|-----------------------|-----------------------|-----------------------|-------------------------|-----------------------|-----------------------|-----------------------|------------------------|----------------|--------------------|----------------|---------------|
|   |      | 34                       | 33                        | 32                          | 31                        | 30                    | 29                    | 28                    | 27                      | 26                    | 25                    | 24                    | ω                      | 22             | 21                 | 20             | 19            |
|   |      | FAZAKAS VILMOS           | ZSIGMOND MARIA MONIKA     | PANTEA CORNELIU<br>GHEORGHE | BEJAN MARIA               | GROZA ILIE            | CASVEAN CRUCITA       | DARLOMAN IOAN         | HUDUCEAN MARCEL TRIFON  | PUI MARIA             | POP FLORIN            | TALMACEAN ILIE        | POP VASILE CLAUDIU     | ROSTAȘ SORIN   | ALEXA RAMONA MARIA | CAROLEA DINU   | POP MARIA     |
|   |      | 1570705261461            | 2730407261458             | 1610108205897               | 2600829261458             | 1700903261467         | 2490917261523         | 1490115261463         | 170038261477            | 2850927134213         | 1780928261467         | 1460805261477         | 1920526261989          | 1850916261961  | 2790814261467      | 1760619261483  | 2370801261461 |
|   |      | VĂLENII DE MUREȘ NR. 398 | VĂLENII DE MUREȘ, NR. 390 | SĂCALU DE PĂDURE, NR. 133   | SĂCALU DE PĂDURE, NR. 109 | IDICEL PĂDURE NR. 454 | IDICEL PĂDURE NR. 449 | IDICEL PĂDURE NR. 292 | IDICEL PĂDURE NR. 293 A | IDICEL PĂDURE NR. 279 | IDICEL PĂDURE NR. 274 | IDICEL PĂDURE NR. 266 | IDICEL PĂDURE, NR. 236 | IDICEL NR.99/A | IDICEL, NR. 71     | IDICEL, NR. 61 | IDICEL NR. 56 |
| r |      | 135                      | 135                       | 135                         | 135                       | 135                   | 135                   | 135                   | 135                     | 135                   | 135                   | 135                   | 135                    | 135            | 135                | 135            | 135           |
|   | 78   | 2                        | 1                         | 4                           | ы                         | 1                     | 2                     | 1                     | 4                       | 4                     | 4                     | б                     | 4                      | 1              | 1                  | 7              | щ             |
|   | 1439 | 20                       | 26                        | 30                          | 54                        | 54                    | 54                    | 54                    | 54                      | 34                    | 54                    | 39                    | 54                     | 54             | 54                 | 54             | 20            |
|   | 7195 | 100                      | 130                       | 150                         | 270                       | 270                   | 270                   | 270                   | 270                     | 170                   | 270                   | 195                   | 270                    | 270            | 270                | 270            | 100           |
|   | 719  | 100                      | 130                       | 150                         | 270                       | 270                   | 270                   | 270                   | 270                     | 170                   | 270                   | 195                   | 270                    | 270            | 270                | 270            | 100           |